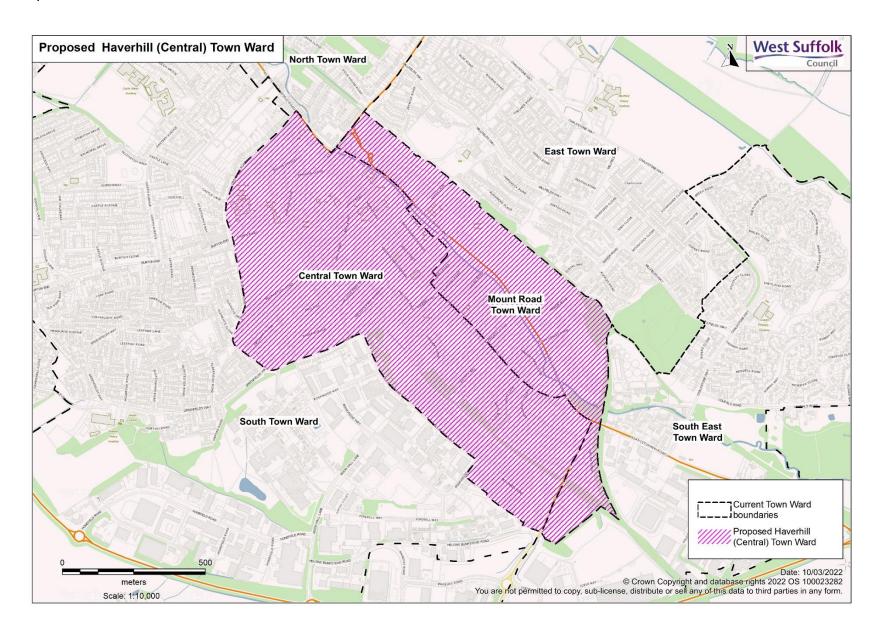

## **Decision**

The Town Council warding arrangements for Haverhill Town Council be amended so that there is a single Town Council Ward for Haverhill Central.

The new boundary is shown on the map overleaf.

The reasons for the decision include:

- 1. local preference (the proposal was supported by the Town Council); and
- 2. it provides more appropriate parish boundaries to reflect the identities and interests of local residents and offers them more effective and convenient local government as the town ward would be coterminous with the district ward and county division boundaries.