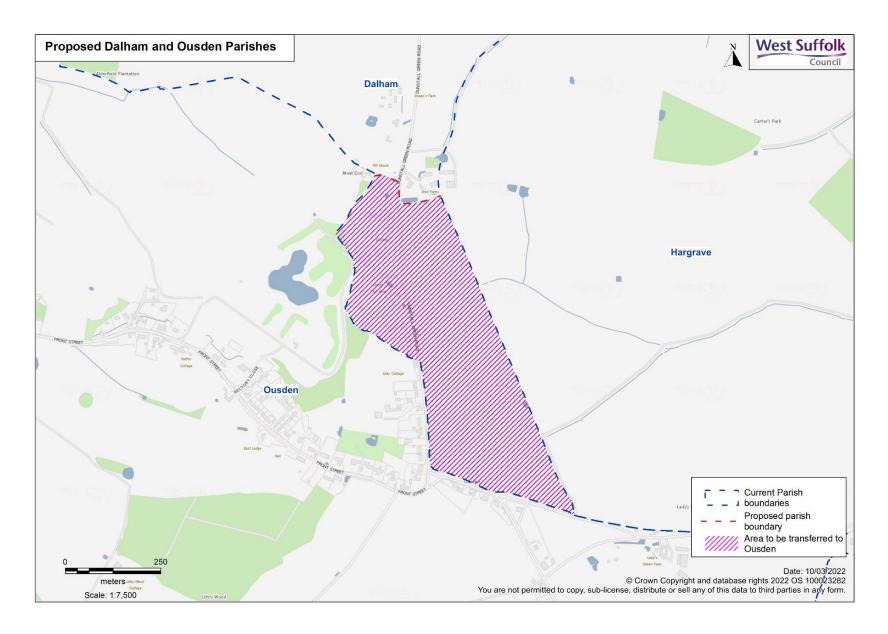

## **Decision**

The boundary of Ousden Parish be amended as indicated on the attached map to incorporate the properties on Dunstall Green Road

The new external parish boundaries are shown on the map overleaf.

The reasons for the decision include:

- 1. local preference;
- 2. parish boundaries which reflect the identities and interests of local residents and offer them more effective and convenient local government.